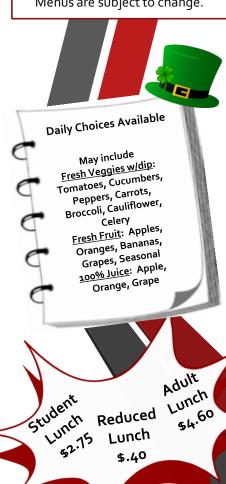

## Daily Choices Available

May include
Fresh Veggies w/dip:
Tomatoes, Cucumbers,
Peppers, Carrots, Broccoli,
Cauliflower, Celery
Fresh Fruit: Apples,
Oranges, Bananas, Grapes,
Seasonal
100% Juice: Apple,
Orange, Grape

| Monday<br>February 24                                                                                                                             | Tuesday<br>February 25                                                                             | Wednesday<br>February 26                                                                                                             | Thursday<br>February 27                                                                                     | Friday<br>February 28                                                                                                                                               |
|---------------------------------------------------------------------------------------------------------------------------------------------------|----------------------------------------------------------------------------------------------------|--------------------------------------------------------------------------------------------------------------------------------------|-------------------------------------------------------------------------------------------------------------|---------------------------------------------------------------------------------------------------------------------------------------------------------------------|
| Choose 1 Entrée:  A. Chicken Nuggets w/Roll  B. Pulled Pork BBQ Sandwich  C. Taco Salad w/Roll  D. Smucker's Uncrustable PB&J Sandwich  Meal      | Choose 1 Entrée: A. Pancakes w/Sausage B. Chicken Wrap C. Taco Salad w/Roll D. Yogurt Meal         | Choose 1 Entrée: A. Hotdog B. Meatballs w/Gravy and Roll C. Taco Salad w/Roll D. Smucker's Uncrustable PB&J Sandwich Meal            | Choose 1 Entrée:  A. Popcorn Chicken w/Roll  B. Toasted Cheese Sandwich C. Taco Salad w/Roll D. Yogurt Meal | Choose 1 Entrée:  A. Big Daddy's Pizza Wedge  B. Yogurt & Berry Parfait w/Graham Cracker Bug Bites C. Taco Salad w/Roll D. Smucker's Uncrustable PB&J Sandwich Meal |
| Pasta<br>Romaine Salad<br>Pineapple<br>Assorted Milk                                                                                              | Sweet Potato Waffle<br>Fries<br>Assorted Fresh Fruit<br>Assorted Milk                              | Baked Beans<br>Smile Potatoes<br>Pears<br>Assorted Milk                                                                              | Au Gratin Potatoes<br>Mixed Vegetables<br>Baked Apples<br>Assorted Milk                                     | Steamed Carrots<br>Romaine Salad<br>Banana<br>Assorted Milk<br>Rice Krispies Treat                                                                                  |
| Monday<br>March 2                                                                                                                                 | Tuesday<br>March 3                                                                                 | Wednesday<br>March 4                                                                                                                 | Thursday<br>March 5                                                                                         | Friday<br>March 6                                                                                                                                                   |
| Choose 1 Entrée:  A. Green Eggs 'n Ham w/ English Muffin B. NONE C. Ham Chef Salad w/Soft Pretzel Rod D. Smucker's Uncrustable PB&J Sandwich Meal | Choose 1 Entrée:  A. Meatball Sandwich B. NONE C. Ham Chef Salad w/Soft Pretzel Rod D. Yogurt Meal | Choose 1 Entrée:  A. Chicken Tenders w/Roll B. NONE C. Ham Chef Salad w/Soft Pretzel Rod D. Smucker's Uncrustable PB&J Sandwich Meal | Choose 1 Entrée:  A. Walking Taco w/Fixings B. NONE C. Ham Chef Salad w/Soft Pretzel Rod D. Yogurt Meal     | Choose 1 Entrée:  A. French Bread Pizza B. NONE C. Ham Chef Salad w/Soft Pretzel Rod D. Smucker's Uncrustable PB&J Sandwich Meal                                    |
| Tater Tots<br>Steamed Broccoli<br>Pineapple                                                                                                       | Romaine Salad<br>Steamed Peas<br>Orange Slices                                                     | Green Beans<br>Mixed Fruit                                                                                                           | Steamed Corn<br>Refried Beans<br>Applesauce                                                                 | Baby Carrots w/Dip<br>Romaine Salad<br>Peaches                                                                                                                      |