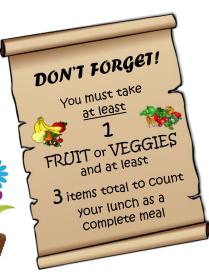

# Milk choices available

FF White 1% White 1% Chocolate 1% Strawberry

3 items total to count your lunch as a complete meal

Online Payment Service: Your child's school will accept online payments for school meals using EzSchoopay.com. For more information and to register online, access the website at www.EZSchoolpay.com