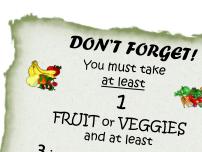

# Milk choices available

FF White 1% White 1% Chocolate 1% Strawberry

3 items total to count your lunch as a complete meal

Online Payment Service: Your child's school will accept online payments for school meals using EzSchoopay.com. For more information and to register online, access the website at www.EZSchoolpay.com